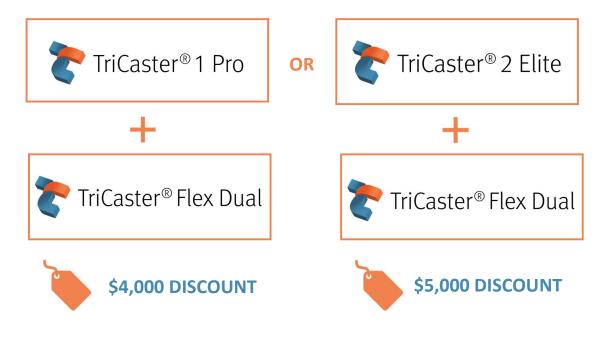

Purchase a TriCaster 1 Pro or TriCaster 2 Elite, add our mighty TriCaster Flex Dual Control Panel and you could receive up to \$5,000 off the total price. TriCaster 1 Pro and 2 Elite are two of our most powerful live production tools and there is only one way to get the very best out of them – using our award-winning TriCaster Flex Dual. It offers more control and user-definable workflows than ever before and with our best discount ever.